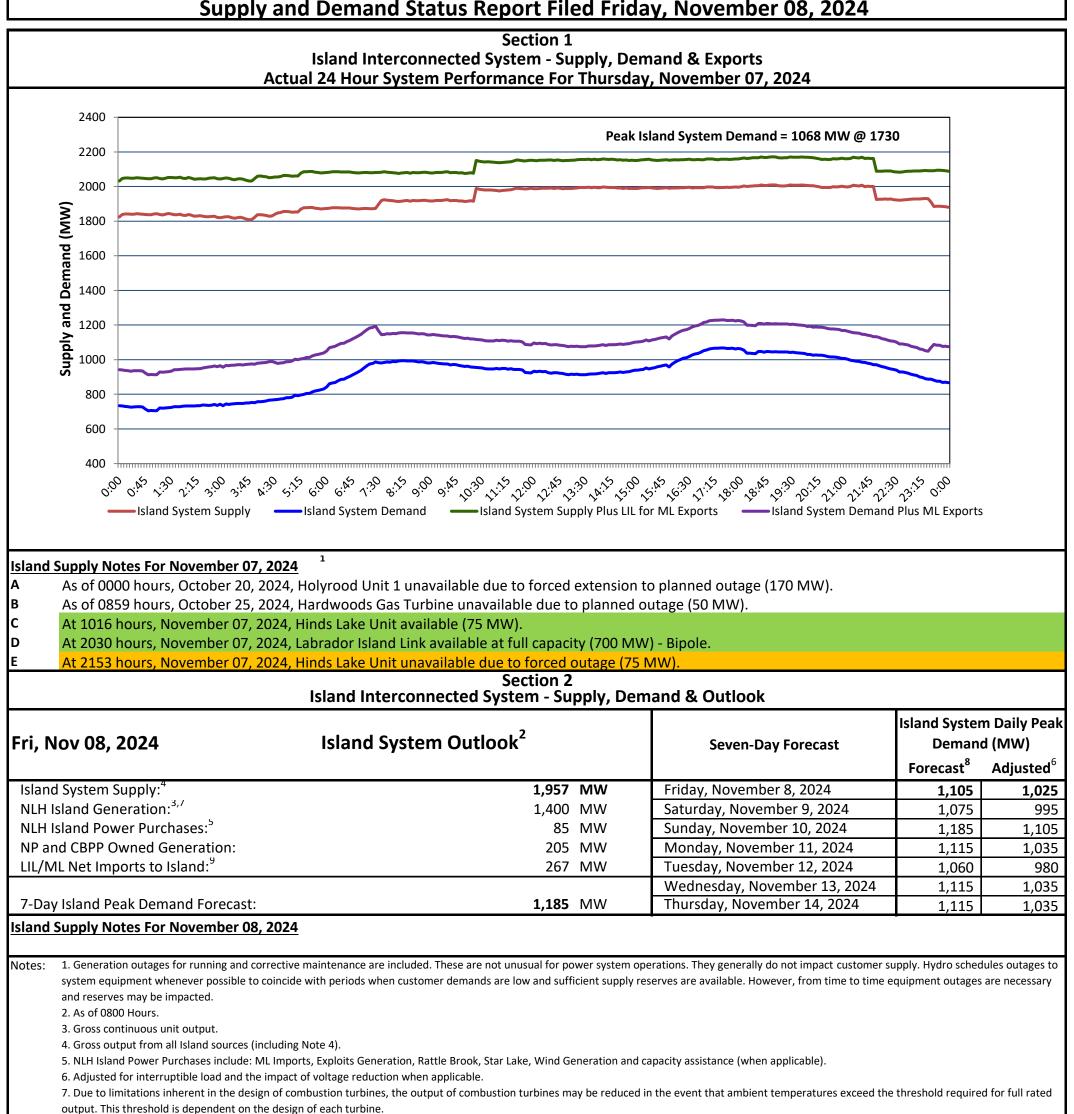

| Island Peak Demand and Exports Information<br>Previous Day Actual Peak and Current Day Forecast Peak |                                  |       |           |
|------------------------------------------------------------------------------------------------------|----------------------------------|-------|-----------|
| hu, Nov 07, 2024                                                                                     | Island Peak Demand <sup>10</sup> | 17:30 | 1,068 MW  |
|                                                                                                      | Exports at Peak                  |       | 162 MW    |
|                                                                                                      | LIL Net Imports to Island        |       | 5,926 MWh |
| ri, Nov 08, 2024                                                                                     | Forecast Island Peak Demand      |       | 1,105 MW  |